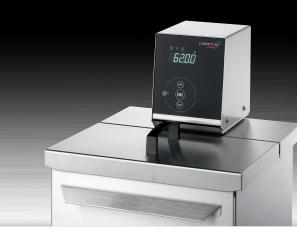

#### Description

Pearl XS keeps your Sous Vide bath stable to within  $\pm 0.05$  °F ( $\pm 0.03$  °C). The included steel protection grid prevents the vacuum-sealed bags from contacting the heating coil, pump, or float switch.

A powerful circulation pump ensures optimal temperature stability and uniform distribution of water throughout the entire bath. As a result, the bath heats up faster and reacts quickly when chilled food items are inserted.

### At a glance:

- Temperature stability of ±0.05 °F (±0.03 °C)
- Splash-proof operating keypad
- Bright LED temperature display
- Hygienic anti-fingerprint stainless hood
- Low-level water alarm
- Timer
- High capacity pump 3.7 gal/min (14 l / min)
- Stainless steel protection grid (included)
- Vapor barrier protection
- Temperature display switchable between °C and °F
- Stainless steel bridge
- Insulated 3.4 gal (13 l) bath tank
- Bath lid constructed of stainless steel
- Drain tap
- Robust handles