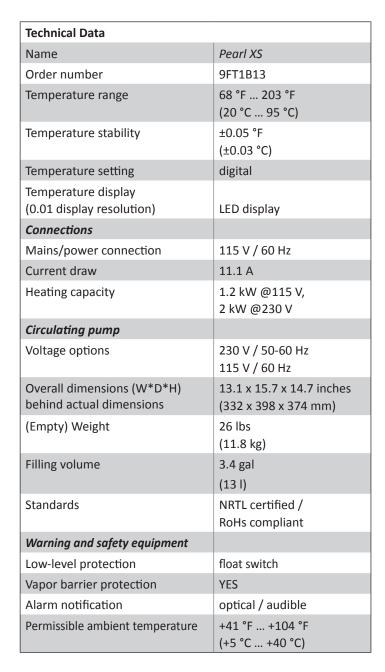

#### Description

Pearl XS keeps your Sous Vide bath stable to within  $\pm 0.05$  °F ( $\pm 0.03$  °C). The included steel protection grid prevents the vacuum-sealed bags from contacting the heating coil, pump, or float switch.

A powerful circulation pump ensures optimal temperature stability and uniform distribution of water throughout the entire bath. As a result, the bath heats up faster and reacts quickly when chilled food items are inserted.

### At a glance:

- Temperature stability of ±0.05 °F (±0.03 °C)
- Splash-proof operating keypad
- Bright LED temperature display
- Hygienic anti-fingerprint stainless hood
- Low-level water alarm
- Timer
- High capacity pump 3.7 gal/min (14 l / min)
- Stainless steel protection grid (included)
- Vapor barrier protection
- Temperature display switchable between °C and °F
- Stainless steel bridge
- Insulated 3.4 gal (13 l) bath tank
- Bath lid constructed of stainless steel
- Drain tap
- Robust handles