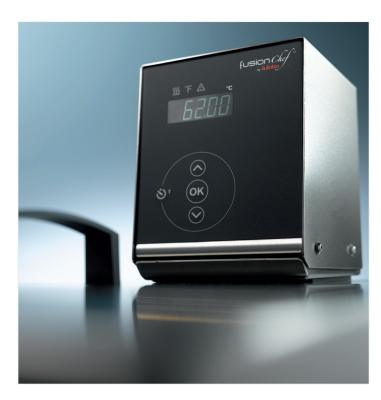

#### Description

Pearl XS keeps your Sous Vide bath stable to within  $\pm 0.05$  °F ( $\pm 0.03$  °C). The included steel protection grid prevents the vacuum-sealed bags from contacting the heating coil, pump, or float switch.

A powerful circulation pump ensures optimal temperature stability and uniform distribution of water throughout the entire bath. As a result, the bath heats up faster and reacts quickly when chilled food items are inserted.

### At a glance:

- Temperature stability of ±0.05 °F (±0.03 °C)
- Splash-proof operating keypad
- Bright LED temperature display
- Hygienic anti-fingerprint stainless hood
- Low-level water alarm
- Timer
- High capacity pump 3.7 gal/min (14 l / min)
- Stainless steel protection grid (included)
- Vapor barrier protection
- Temperature display switchable between °C and °F
- Stainless steel bridge
- Insulated 3.4 gal (13 l) bath tank
- Bath lid constructed of stainless steel
- Drain tap
- Robust handles