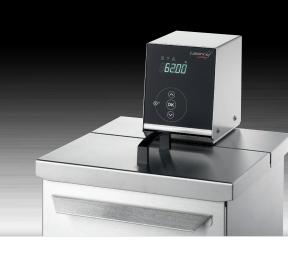

### At a glance:

- Temperature stability of ±0.05 °F (±0.03 °C)
- Splash-proof operating keypad
- Bright LED temperature display
- Hygienic anti-fingerprint stainless hood
- Low-level water alarm
- Timer
- High capacity pump 3.7 gal/min (14 l / min)
- Stainless steel protection grid (included)
- Vapor barrier protection
- Temperature display switchable between °C and °F
- Stainless steel bridge
- Insulated 3.4 gal (13 l) bath tank
- Bath lid constructed of stainless steel
- Drain tap
- Robust handles